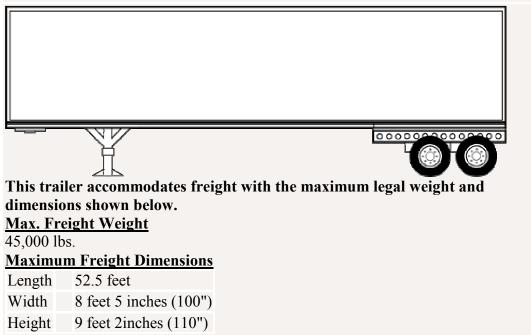

| 29 feet            | Length        | 10 feet            | Length       | 9 feet             |
| Width                                                                                                                                                                            | 8.5 feet<br>(102") | Width         | 8.5 feet<br>(102") | Width        | 8.5 feet<br>(102") |
| Height                                                                                                                                                                           | 12 feet<br>(144")  | Height        | 8.5 feet<br>(102") | Height       | 10 feet<br>(120")  |

Enclosed Box Trailer (aka Dry Van)