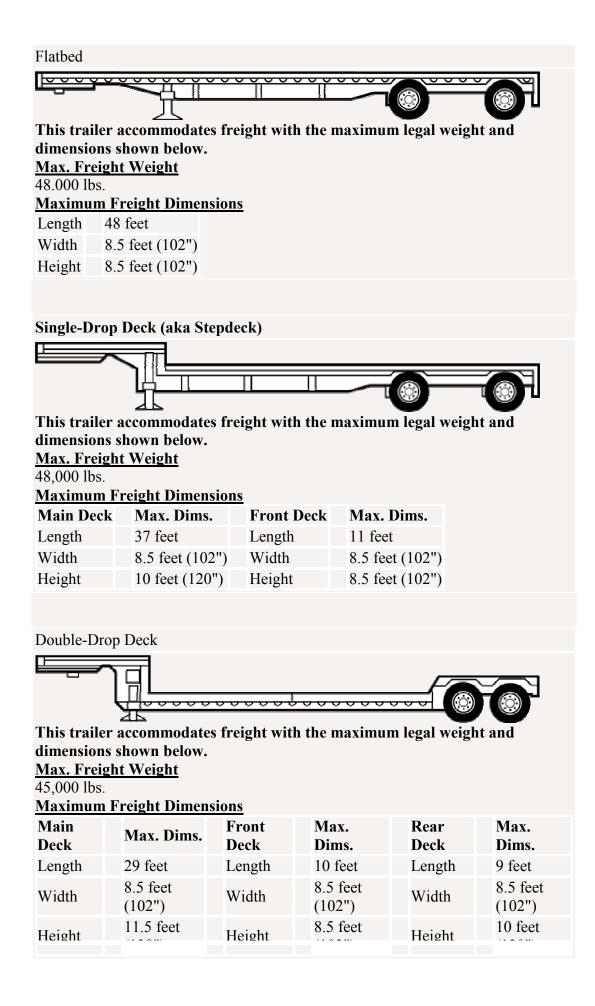

|                                                                                                                                                                                  | (138")             |               | (102")             |              | (120")             |
|----------------------------------------------------------------------------------------------------------------------------------------------------------------------------------|--------------------|---------------|--------------------|--------------|--------------------|
|                                                                                                                                                                                  |                    |               |                    |              |                    |
| Double-Drop w/Detachable Deck (aka Lowboy, RGN)                                                                                                                                  |                    |               |                    |              |                    |
|                                                                                                                                                                                  |                    |               |                    |              |                    |
|                                                                                                                                                                                  |                    |               |                    |              |                    |
| This trailer accommodates freight with the maximum legal weight and<br>dimensions shown below.<br><u>Max. Freight Weight</u><br>44,000 lbs.<br><u>Maximum Freight Dimensions</u> |                    |               |                    |              |                    |
| Main<br>Deck                                                                                                                                                                     | Max.<br>Dims.      | Front<br>Deck | Max.<br>Dims.      | Rear<br>Deck | Max.<br>Dims.      |
| Length                                                                                                                                                                           | 29 feet            | Length        | 10 feet            | Length       | 9 feet             |
| Width                                                                                                                                                                            | 8.5 feet<br>(102") | Width         | 8.5 feet<br>(102") | Width        | 8.5 feet<br>(102") |
| Height                                                                                                                                                                           | 12 feet<br>(144")  | Height        | 8.5 feet<br>(102") | Height       | 10 feet<br>(120")  |